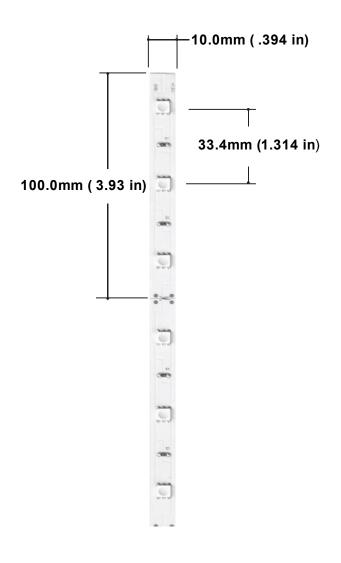

## **SPECIFICATIONS**

| Warm White   |
|--------------|
| 2700° K      |
| N/A          |
| 120°         |
| 450          |
| 25.2         |
| 1.54         |
| 12VDC        |
| 2100         |
| 150          |
| 70           |
| 33.4mm       |
| 100.0mm      |
| 5m (16.4 ft) |
| 10mm         |
| 25,000 hrs   |
| ETL          |
| Two Years    |
| IP20         |
| 5050         |
| White        |
| Indoor       |
|              |